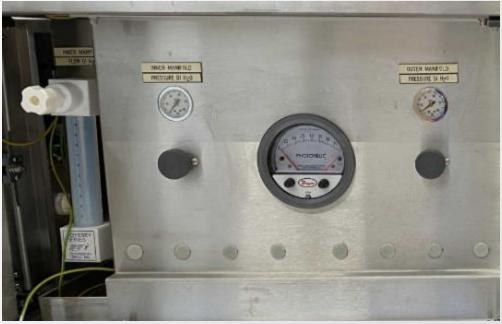

Semitool STORM II
Cassette and Pod Cleaning System

#### **Semitool STORM II**



#### **Equipment Details**

SN H91610

• MFG Date: 1996

CE Marked

• Install Type: Stand-Alone

• Front/Rear Load/Unload

Process Material PVDF

DI Water N2 CDA

• Cables present with system

• SECS Interface (DB-25 port)

• Power Requirements: V 380, 40A 125, 3-Phase, 5-Wire, Freq 50/60Hz





## **Semitool STORM – Customized Carousel**





















PTW can customize ladder design depending on CUSTOMER NEEDS



## **Upper Cabinet**







All Electrical components are intact



## **Lower Cabinet**





**Carousel Motor** 

Booster pump



## **Exhaust, Supply Ports, Regulator and gauges**











# Misc pictures for reference











#### THANK YOU!

**For Sales Enquiries Please Contact:** 

Name: Torsten Seifried Telephone: +65 90261590

Email: torsten@ptwsingapore.com

PTW Asia Pte. Ltd. • 10 Ubi Crescent, #05-22 Ubi Tech Park Singapore 408564