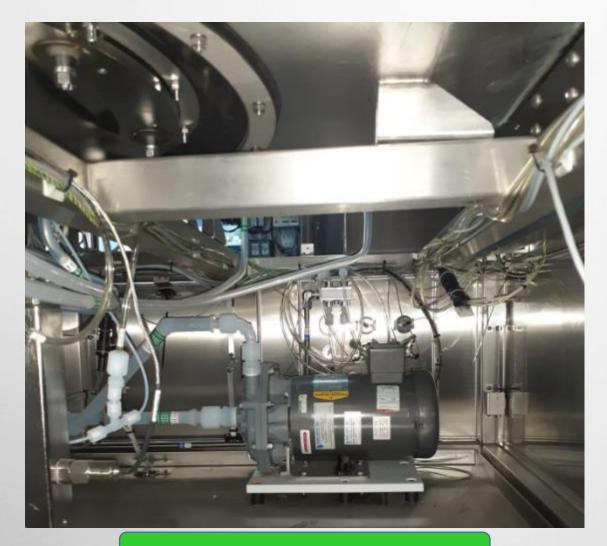

Semitool STORM II
Cassette and Pod Cleaning System

#### **Semitool STORM II**



#### **Equipment Details**

SN H91610

• MFG Date: 1996

CE Marked

• Install Type: Stand-Alone

• Front/Rear Load/Unload

Process Material PVDF

DI Water N2 CDA

• Cables present with system

• SECS Interface (DB-25 port)

• Power Requirements: V 380, 40A 125, 3-Phase, 5-Wire, Freq 50/60Hz





## **Semitool STORM – Customized Carousel**





















PTW can customize ladder design depending on CUSTOMER NEEDS



## **Upper Cabinet**







All Electrical components are intact



## **Lower Cabinet**





**Carousel Motor** 

Booster pump



## **Exhaust, Supply Ports, Regulator and gauges**











# Misc pictures for reference











#### THANK YOU!

**For Sales Enquiries Please Contact:** 

Name: Torsten Seifried Telephone: +65 90261590

Email: torsten@ptwsingapore.com

PTW Asia Pte. Ltd. • 10 Ubi Crescent, #05-22 Ubi Tech Park Singapore 408564