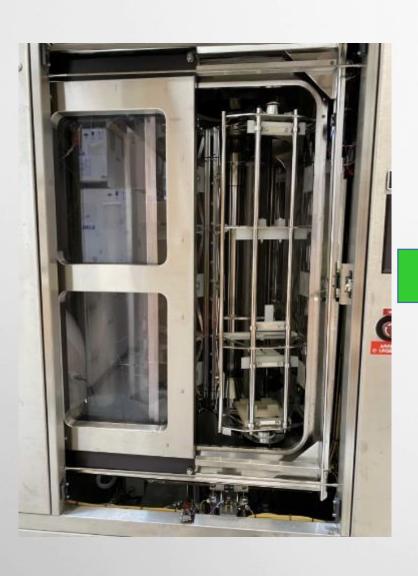

## **Semitool STORM – Customized Carousel**

PTW can customize ladder design depending on CUSTOMER NEEDS

## **Upper Cabinet**

All Electrical components are intact

## **Lower Cabinet**

**Carousel Motor** 

Booster pump