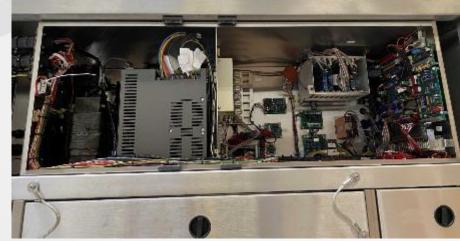

Semitool STORM II
Cassette and Pod Cleaning System

#### **Semitool STORM II**



#### **Equipment Details**

SN H91610

• MFG Date: 1996

CE Marked

• Install Type: Stand-Alone

• Front/Rear Load/Unload

Process Material PVDF

DI Water N2 CDA

• Cables present with system

• SECS Interface (DB-25 port)

• Power Requirements: V 380, 40A 125, 3-Phase, 5-Wire, Freq 50/60Hz





## **Semitool STORM – Customized Carousel**





















PTW can customize ladder design depending on CUSTOMER NEEDS



## **Upper Cabinet**







All Electrical components are intact



## **Lower Cabinet**





**Carousel Motor** 

Booster pump



## **Exhaust, Supply Ports, Regulator and gauges**











# Misc pictures for reference











#### THANK YOU!

**For Sales Enquiries Please Contact:** 

Name: Torsten Seifried Telephone: +65 90261590

Email: torsten@ptwsingapore.com

PTW Asia Pte. Ltd. • 10 Ubi Crescent, #05-22 Ubi Tech Park Singapore 408564