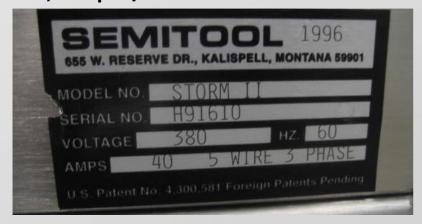

#### **Equipment Details**

SN H91610

• MFG Date: 1996

CE Marked

• Install Type: Stand-Alone

• Front/Rear Load/Unload

Process Material PVDF

DI Water N2 CDA

• Cables present with system

• SECS Interface (DB-25 port)

• Power Requirements: V 380, 40A 125, 3-Phase, 5-Wire, Freq 50/60Hz