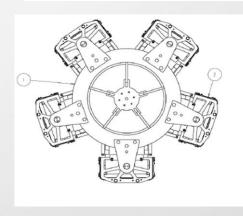

## **Semitool STORM – Customized Carousel**

PTW can customize ladder design depending on CUSTOMER NEEDS