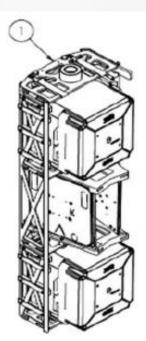

Semitool STORM II
Cassette and Pod Cleaning System

#### **Semitool STORM II**

#### **Equipment Details**

SN H91610

• MFG Date: 1996

CE Marked

• Install Type: Stand-Alone

• Front/Rear Load/Unload

Process Material PVDF

DI Water N2 CDA

• Cables present with system

• SECS Interface (DB-25 port)

• Power Requirements: V 380, 40A 125, 3-Phase, 5-Wire, Freq 50/60Hz