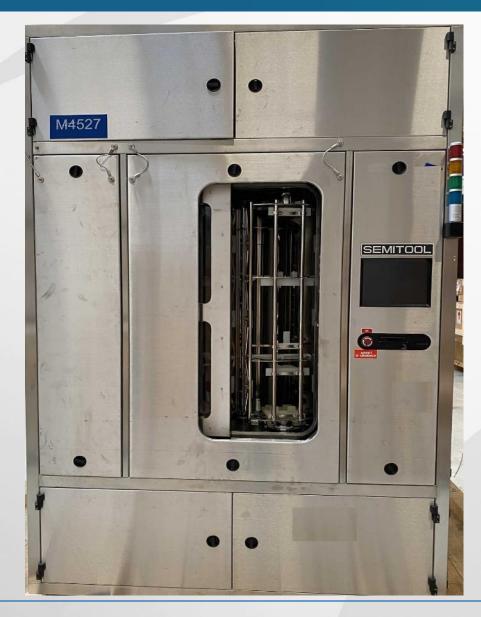

Semitool STORM II
Cassette and Pod Cleaning System

#### **Equipment Details**

SN H91610

• MFG Date: 1996

CE Marked

• Install Type: Stand-Alone

• Front/Rear Load/Unload

Process Material PVDF

DI Water N2 CDA