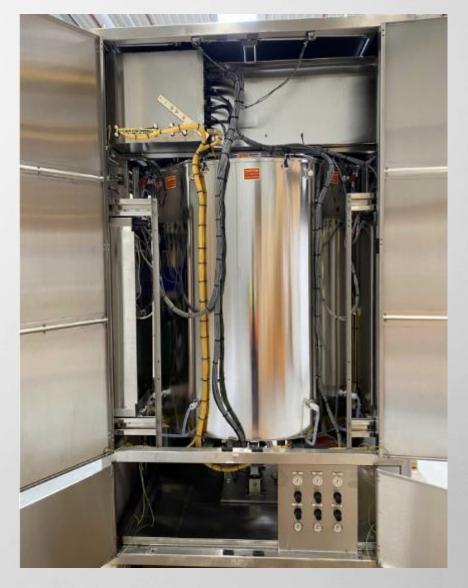

Semitool STORM II
Cassette and Pod Cleaning System

#### **Semitool STORM II**



#### **Equipment Details**

SN H91610

• MFG Date: 1996

CE Marked

• Install Type: Stand-Alone

• Front/Rear Load/Unload

Process Material PVDF

DI Water N2 CDA

• Cables present with system

• SECS Interface (DB-25 port)

• Power Requirements: V 380, 40A 125, 3-Phase, 5-Wire, Freq 50/60Hz





## **Semitool STORM – Customized Carousel**





















PTW can customize ladder design depending on CUSTOMER NEEDS



## **Upper Cabinet**







All Electrical components are intact



## **Lower Cabinet**





**Carousel Motor** 

Booster pump



## **Exhaust, Supply Ports, Regulator and gauges**











# Misc pictures for reference











#### THANK YOU!

**For Sales Enquiries Please Contact:** 

Name: Torsten Seifried Telephone: +65 90261590

Email: torsten@ptwsingapore.com

PTW Asia Pte. Ltd. • 10 Ubi Crescent, #05-22 Ubi Tech Park Singapore 408564