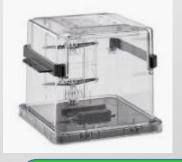

Semitool STORM II
Cassette and Pod Cleaning System

#### **Semitool STORM II**



#### **Equipment Details**

SN H91610

• MFG Date: 1996

CE Marked

• Install Type: Stand-Alone

• Front/Rear Load/Unload

Process Material PVDF

DI Water N2 CDA

• Cables present with system

• SECS Interface (DB-25 port)

• Power Requirements: V 380, 40A 125, 3-Phase, 5-Wire, Freq 50/60Hz





## **Semitool STORM – Customized Carousel**





















PTW can customize ladder design depending on CUSTOMER NEEDS



## **Upper Cabinet**







All Electrical components are intact



## **Lower Cabinet**





**Carousel Motor** 

Booster pump



## **Exhaust, Supply Ports, Regulator and gauges**











# Misc pictures for reference











#### THANK YOU!

**For Sales Enquiries Please Contact:** 

Name: Torsten Seifried Telephone: +65 90261590

Email: torsten@ptwsingapore.com

PTW Asia Pte. Ltd. • 10 Ubi Crescent, #05-22 Ubi Tech Park Singapore 408564