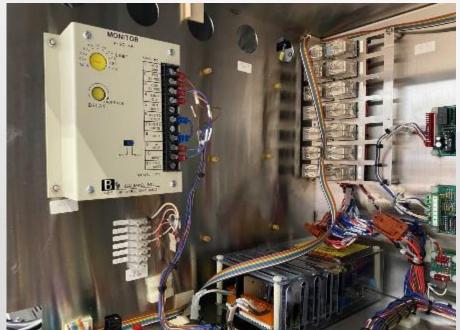

Semitool STORM II
Cassette and Pod Cleaning System

#### **Semitool STORM II**



#### **Equipment Details**

SN H91610

• MFG Date: 1996

CE Marked

• Install Type: Stand-Alone

• Front/Rear Load/Unload

Process Material PVDF

DI Water N2 CDA

• Cables present with system

• SECS Interface (DB-25 port)

• Power Requirements: V 380, 40A 125, 3-Phase, 5-Wire, Freq 50/60Hz





## **Semitool STORM – Customized Carousel**





















PTW can customize ladder design depending on CUSTOMER NEEDS



## **Upper Cabinet**







All Electrical components are intact



## **Lower Cabinet**





**Carousel Motor** 

Booster pump



## **Exhaust, Supply Ports, Regulator and gauges**











# Misc pictures for reference











#### THANK YOU!

**For Sales Enquiries Please Contact:** 

Name: Torsten Seifried Telephone: +65 90261590

Email: torsten@ptwsingapore.com

PTW Asia Pte. Ltd. • 10 Ubi Crescent, #05-22 Ubi Tech Park Singapore 408564