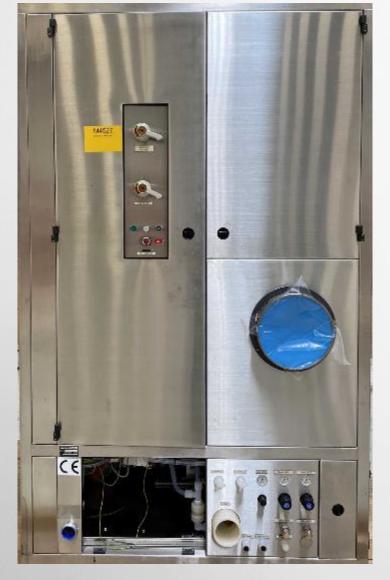

#### **Equipment Details**

SN H91610

• MFG Date: 1996

CE Marked

• Install Type: Stand-Alone

• Front/Rear Load/Unload

Process Material PVDF

DI Water N2 CDA

• Cables present with system

• SECS Interface (DB-25 port)

• Power Requirements: V 380, 40A 125, 3-Phase, 5-Wire, Freq 50/60Hz