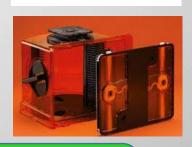

Semitool STORM II
Cassette and Pod Cleaning System

#### **Semitool STORM II**



#### **Equipment Details**

SN H91610

• MFG Date: 1996

CE Marked

• Install Type: Stand-Alone

• Front/Rear Load/Unload

Process Material PVDF

DI Water N2 CDA

• Cables present with system

• SECS Interface (DB-25 port)

• Power Requirements: V 380, 40A 125, 3-Phase, 5-Wire, Freq 50/60Hz





## **Semitool STORM – Customized Carousel**





















PTW can customize ladder design depending on CUSTOMER NEEDS



## **Upper Cabinet**







All Electrical components are intact



## **Lower Cabinet**





**Carousel Motor** 

Booster pump



## **Exhaust, Supply Ports, Regulator and gauges**











# Misc pictures for reference











#### THANK YOU!

**For Sales Enquiries Please Contact:** 

Name: Torsten Seifried Telephone: +65 90261590

Email: torsten@ptwsingapore.com

PTW Asia Pte. Ltd. • 10 Ubi Crescent, #05-22 Ubi Tech Park Singapore 408564