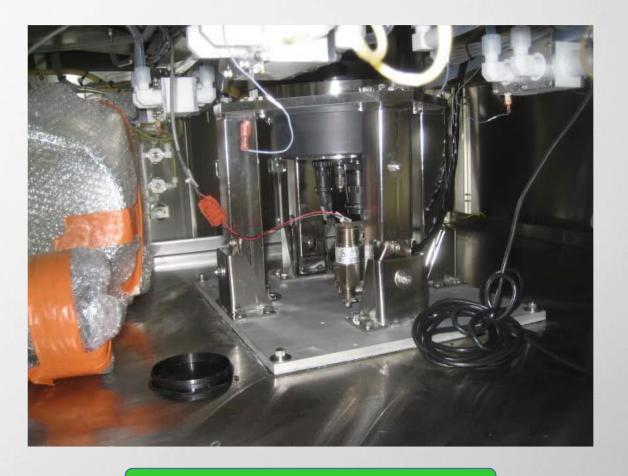

Semitool STORM II
Cassette and Pod Cleaning System

#### **Semitool STORM II**



#### **Equipment Details**

SN H91610

• MFG Date: 1996

CE Marked

• Install Type: Stand-Alone

• Front/Rear Load/Unload

Process Material PVDF

DI Water N2 CDA

• Cables present with system

• SECS Interface (DB-25 port)

• Power Requirements: V 380, 40A 125, 3-Phase, 5-Wire, Freq 50/60Hz





## **Semitool STORM – Customized Carousel**





















PTW can customize ladder design depending on CUSTOMER NEEDS



## **Upper Cabinet**







All Electrical components are intact



## **Lower Cabinet**





**Carousel Motor** 

Booster pump



## **Exhaust, Supply Ports, Regulator and gauges**











# Misc pictures for reference











#### THANK YOU!

**For Sales Enquiries Please Contact:** 

Name: Torsten Seifried Telephone: +65 90261590

Email: torsten@ptwsingapore.com

PTW Asia Pte. Ltd. • 10 Ubi Crescent, #05-22 Ubi Tech Park Singapore 408564