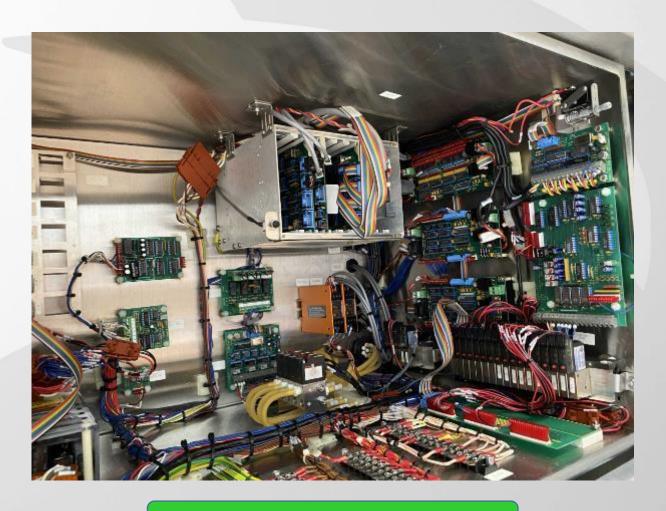

Semitool STORM II
Cassette and Pod Cleaning System

#### **Semitool STORM II**



#### **Equipment Details**

SN H91610

• MFG Date: 1996

CE Marked

• Install Type: Stand-Alone

• Front/Rear Load/Unload

Process Material PVDF

DI Water N2 CDA

• Cables present with system

• SECS Interface (DB-25 port)

• Power Requirements: V 380, 40A 125, 3-Phase, 5-Wire, Freq 50/60Hz





## **Semitool STORM – Customized Carousel**





















PTW can customize ladder design depending on CUSTOMER NEEDS



## **Upper Cabinet**







All Electrical components are intact



## **Lower Cabinet**





**Carousel Motor** 

Booster pump



## **Exhaust, Supply Ports, Regulator and gauges**











# Misc pictures for reference











#### THANK YOU!

**For Sales Enquiries Please Contact:** 

Name: Torsten Seifried Telephone: +65 90261590

Email: torsten@ptwsingapore.com

PTW Asia Pte. Ltd. • 10 Ubi Crescent, #05-22 Ubi Tech Park Singapore 408564