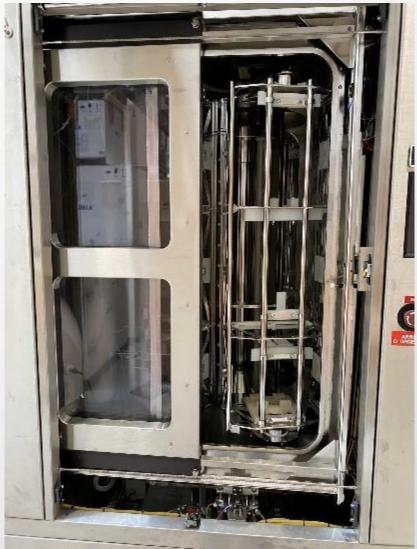

## **Semitool STORM – Customized Carousel**

PTW can customize ladder design depending on CUSTOMER NEEDS

## **Lower Cabinet**

**Carousel Motor** 

Booster pump