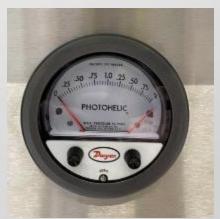

Semitool STORM II
Cassette and Pod Cleaning System

#### **Semitool STORM II**



#### **Equipment Details**

SN H91610

• MFG Date: 1996

CE Marked

• Install Type: Stand-Alone

• Front/Rear Load/Unload

Process Material PVDF

DI Water N2 CDA

• Cables present with system

• SECS Interface (DB-25 port)

• Power Requirements: V 380, 40A 125, 3-Phase, 5-Wire, Freq 50/60Hz





## **Semitool STORM – Customized Carousel**





















PTW can customize ladder design depending on CUSTOMER NEEDS



## **Upper Cabinet**







All Electrical components are intact



## **Lower Cabinet**





**Carousel Motor** 

Booster pump



## **Exhaust, Supply Ports, Regulator and gauges**











# Misc pictures for reference











#### THANK YOU!

**For Sales Enquiries Please Contact:** 

Name: Torsten Seifried Telephone: +65 90261590

Email: torsten@ptwsingapore.com

PTW Asia Pte. Ltd. • 10 Ubi Crescent, #05-22 Ubi Tech Park Singapore 408564