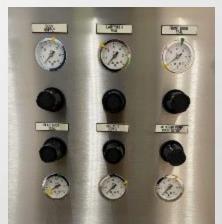

Semitool STORM II
Cassette and Pod Cleaning System

#### **Semitool STORM II**



#### **Equipment Details**

SN H91610

• MFG Date: 1996

CE Marked

• Install Type: Stand-Alone

• Front/Rear Load/Unload

Process Material PVDF

DI Water N2 CDA

• Cables present with system

• SECS Interface (DB-25 port)

• Power Requirements: V 380, 40A 125, 3-Phase, 5-Wire, Freq 50/60Hz





## **Semitool STORM – Customized Carousel**





















PTW can customize ladder design depending on CUSTOMER NEEDS



## **Upper Cabinet**







All Electrical components are intact



## **Lower Cabinet**





**Carousel Motor** 

Booster pump



## **Exhaust, Supply Ports, Regulator and gauges**











# Misc pictures for reference











#### THANK YOU!

**For Sales Enquiries Please Contact:** 

Name: Torsten Seifried Telephone: +65 90261590

Email: torsten@ptwsingapore.com

PTW Asia Pte. Ltd. • 10 Ubi Crescent, #05-22 Ubi Tech Park Singapore 408564