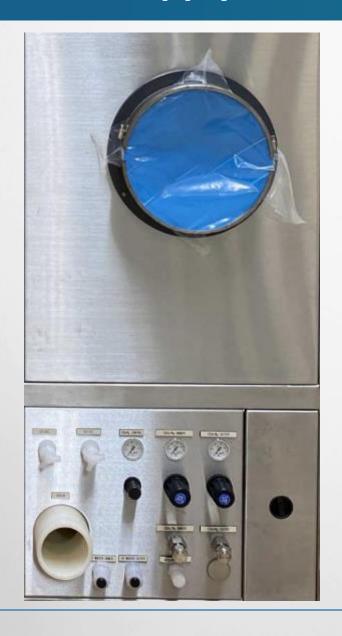

Semitool STORM II
Cassette and Pod Cleaning System

#### **Semitool STORM II**



#### **Equipment Details**

SN H91610

• MFG Date: 1996

CE Marked

• Install Type: Stand-Alone

• Front/Rear Load/Unload

Process Material PVDF

DI Water N2 CDA

• Cables present with system

• SECS Interface (DB-25 port)

• Power Requirements: V 380, 40A 125, 3-Phase, 5-Wire, Freq 50/60Hz





## **Semitool STORM – Customized Carousel**





















PTW can customize ladder design depending on CUSTOMER NEEDS



## **Upper Cabinet**







All Electrical components are intact



## **Lower Cabinet**





**Carousel Motor** 

Booster pump



## **Exhaust, Supply Ports, Regulator and gauges**











# Misc pictures for reference











#### THANK YOU!

**For Sales Enquiries Please Contact:** 

Name: Torsten Seifried Telephone: +65 90261590

Email: torsten@ptwsingapore.com

PTW Asia Pte. Ltd. • 10 Ubi Crescent, #05-22 Ubi Tech Park Singapore 408564